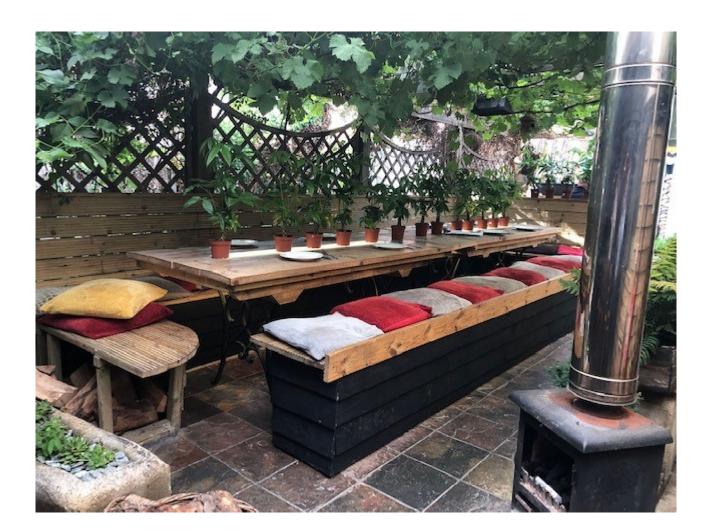

Photo 12- Heaters

Photo 13- Restaurant and rear bi-fold doors

Photo 14- Bar

Photo 15- Covered outdoor seating area

Photo 16- Beach hut dining facilities

Photo 17- Rear of premises and bins

- 2.7 The applicant has also supplied further photographs of the outdoor seating area and has requested that these are included in the report, these are provided at **Appendix 3.** 
  - Photo 1- External view at night
  - Photo 2- Beach hut dining
  - Photo 3- Illuminated bench seating
  - Photo 4- Bench seating and heater
- 2.8 The current premises licence (number 713) is provided as **Appendix 4** and it permits the following activities:-

### 15. Covered Outdoor Seating Area

### 16. Beach Hut Dining

### 2. Beach Hut Dining

### . Illuminated Bench Seating

### 4. Bench Seating and Heater

((t:6)) Licensing Act 2003