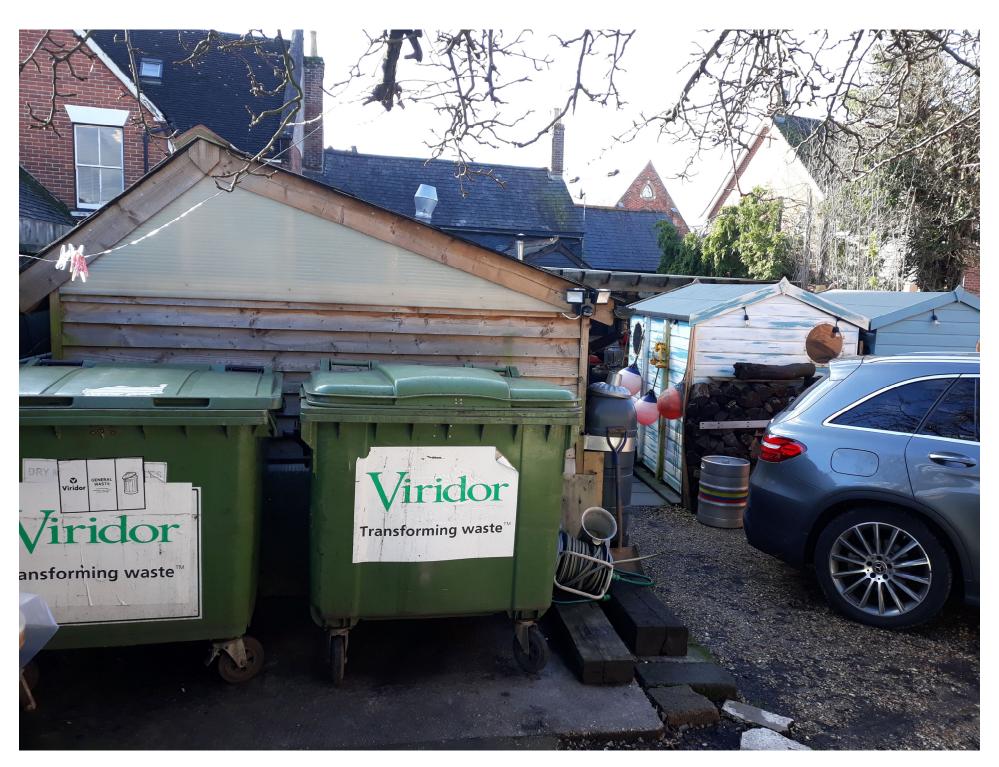

Photo 7- Rear of premises looking towards entrance

Photo 8- Side view of outdoor seated area

Photo 9- View of outdoor seated area looking towards restaurant

Photo 10- Roof of outdoor seated area

Photo 11- Heater in outdoor seated area

Photo 12- Heaters

Photo 13- Restaurant and rear bi-fold doors

Photo 14- Bar

Photo 15- Covered outdoor seating area

Photo 16- Beach hut dining facilities

Photo 17- Rear of premises and bins

- 2.7 The applicant has also supplied further photographs of the outdoor seating area and has requested that these are included in the report, these are provided at **Appendix 3.** 
  - Photo 1- External view at night
  - Photo 2- Beach hut dining
  - Photo 3- Illuminated bench seating
  - Photo 4- Bench seating and heater
- 2.8 The current premises licence (number 713) is provided as **Appendix 4** and it permits the following activities:-

### 17. Rear of Premises and Bins

This page is intentionally left blank