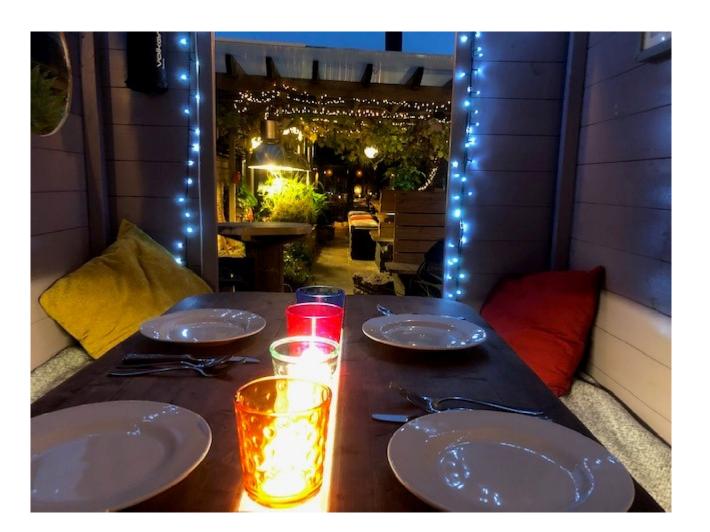

Photo 12- Heaters

Photo 13- Restaurant and rear bi-fold doors

Photo 14- Bar

Photo 15- Covered outdoor seating area

Photo 16- Beach hut dining facilities

Photo 17- Rear of premises and bins

- 2.7 The applicant has also supplied further photographs of the outdoor seating area and has requested that these are included in the report, these are provided at **Appendix 3.** 
  - Photo 1- External view at night
  - Photo 2- Beach hut dining
  - Photo 3- Illuminated bench seating
  - Photo 4- Bench seating and heater
- 2.8 The current premises licence (number 713) is provided as **Appendix 4** and it permits the following activities:-

### 2. Beach Hut Dining

### . Illuminated Bench Seating

### 4. Bench Seating and Heater

((t:6)) Licensing Act 2003