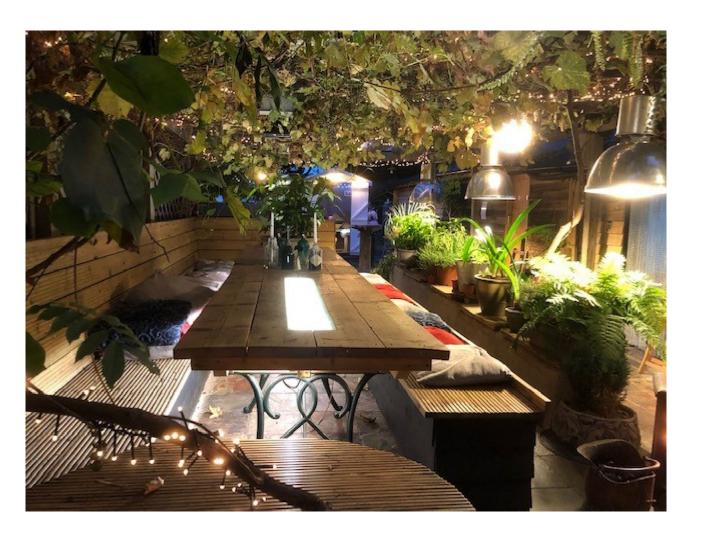

Telephone enquiries to: Lyndhurst (023) 8028 5000

023 8028 5588 - ask for Andy Rogers E-mail: andy.rogers@nfdc.gov.uk

These papers are also available on audio tape, in Braille, large print and digital format

### 2. BACKGROUND INFORMATION

- 2.1 India Cottage is an Indian Restaurant situated on Christchurch Road Ringwood. The premises is within a conservation area and is surrounded by older properties. However, Elizabeth Court, a residential development has been built next door to the restaurant in recent years. A location plan is provided at **Appendix 1.** There are commercial properties opposite and along the road, as can be seen in photos 2, 3 and 4 in **Appendix 2**.
- 2.2 The premises has held a licence issued under the Licensing Act 2003 since November 2005, however, it had operated under previous legislation for some years. The restaurant can provide seating for 54 inside and the outside seating area to the rear of the property has been added to provide seating for approximately 16 additional patrons. There are also two dining beach huts to the rear of the property which can seat four persons in each. The roof of the external seating area is made of a corrugated Perspex construction and heaters are provided for customer comfort (see photo 10 in Appendix 2).
- 2.3 The outside seating area has existed for at least 6 years, albeit initially in the form of a pergola. However, there is no provision on the current licence for licensable activities in this outside area, which has been developed to provide improved facilities for customers. The application seeks to address this, as well as making additional variations to the current licence as set out below.
- 2.4 The doors to this outside area are of a bi-fold construction and can be opened to effectively merge the inside and outside when required.
- 2.5 Photographs of the property, front and rear are provided for Members as **Appendix 2.** These photographs also reference the properties of neighbours who have made relevant representations.
- 2.6 The photographs are described as follows:-

Photo 12- Heaters

Photo 13- Restaurant and rear bi-fold doors

Photo 14- Bar

Photo 15- Covered outdoor seating area

Photo 16- Beach hut dining facilities

Photo 17- Rear of premises and bins

- 2.7 The applicant has also supplied further photographs of the outdoor seating area and has requested that these are included in the report, these are provided at **Appendix 3.** 
  - Photo 1- External view at night
  - Photo 2- Beach hut dining
  - Photo 3- Illuminated bench seating
  - Photo 4- Bench seating and heater
- 2.8 The current premises licence (number 713) is provided as **Appendix 4** and it permits the following activities:-

### 15. Covered Outdoor Seating Area

### 16. Beach Hut Dining