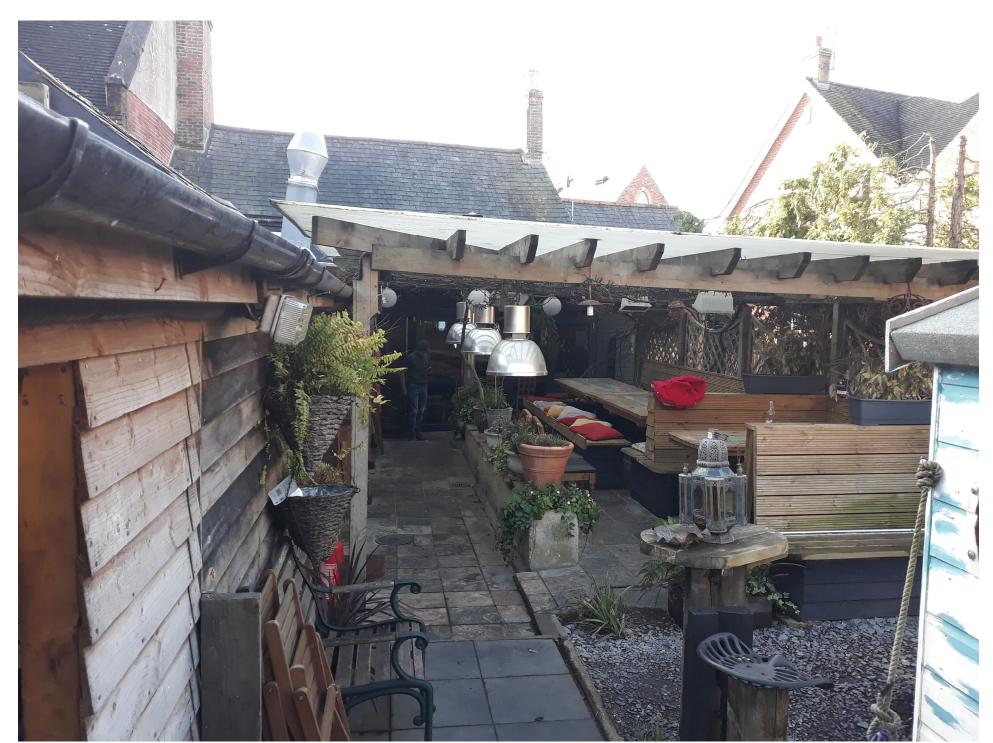

### 2. BACKGROUND INFORMATION

- 2.1 India Cottage is an Indian Restaurant situated on Christchurch Road Ringwood. The premises is within a conservation area and is surrounded by older properties. However, Elizabeth Court, a residential development has been built next door to the restaurant in recent years. A location plan is provided at **Appendix 1.** There are commercial properties opposite and along the road, as can be seen in photos 2, 3 and 4 in **Appendix 2**.
- 2.2 The premises has held a licence issued under the Licensing Act 2003 since November 2005, however, it had operated under previous legislation for some years. The restaurant can provide seating for 54 inside and the outside seating area to the rear of the property has been added to provide seating for approximately 16 additional patrons. There are also two dining beach huts to the rear of the property which can seat four persons in each. The roof of the external seating area is made of a corrugated Perspex construction and heaters are provided for customer comfort (see photo 10 in Appendix 2).
- 2.3 The outside seating area has existed for at least 6 years, albeit initially in the form of a pergola. However, there is no provision on the current licence for licensable activities in this outside area, which has been developed to provide improved facilities for customers. The application seeks to address this, as well as making additional variations to the current licence as set out below.
- 2.4 The doors to this outside area are of a bi-fold construction and can be opened to effectively merge the inside and outside when required.
- 2.5 Photographs of the property, front and rear are provided for Members as **Appendix 2.** These photographs also reference the properties of neighbours who have made relevant representations.
- 2.6 The photographs are described as follows:-

Photo 1- Front of premises and neighbouring properties

Photo 2- Front of premises

Photo 3- Properties opposite

Photo 4- Church opposite

Photo 5- Car park and Elizabeth Court properties

Photo 6- Rear customer car park

Photo 7- Rear of premises looking towards entrance

Photo 8- Side view of outdoor seated area

Photo 9- View of outdoor seated area looking towards restaurant

Photo 10- Roof of outdoor seated area

Photo 11- Heater in outdoor seated area

Photo 12- Heaters

Photo 13- Restaurant and rear bi-fold doors

Photo 14- Bar

Photo 15- Covered outdoor seating area

Photo 16- Beach hut dining facilities

Photo 17- Rear of premises and bins

- 2.7 The applicant has also supplied further photographs of the outdoor seating area and has requested that these are included in the report, these are provided at **Appendix 3.** 
  - Photo 1- External view at night
  - Photo 2- Beach hut dining
  - Photo 3- Illuminated bench seating
  - Photo 4- Bench seating and heater
- 2.8 The current premises licence (number 713) is provided as **Appendix 4** and it permits the following activities:-