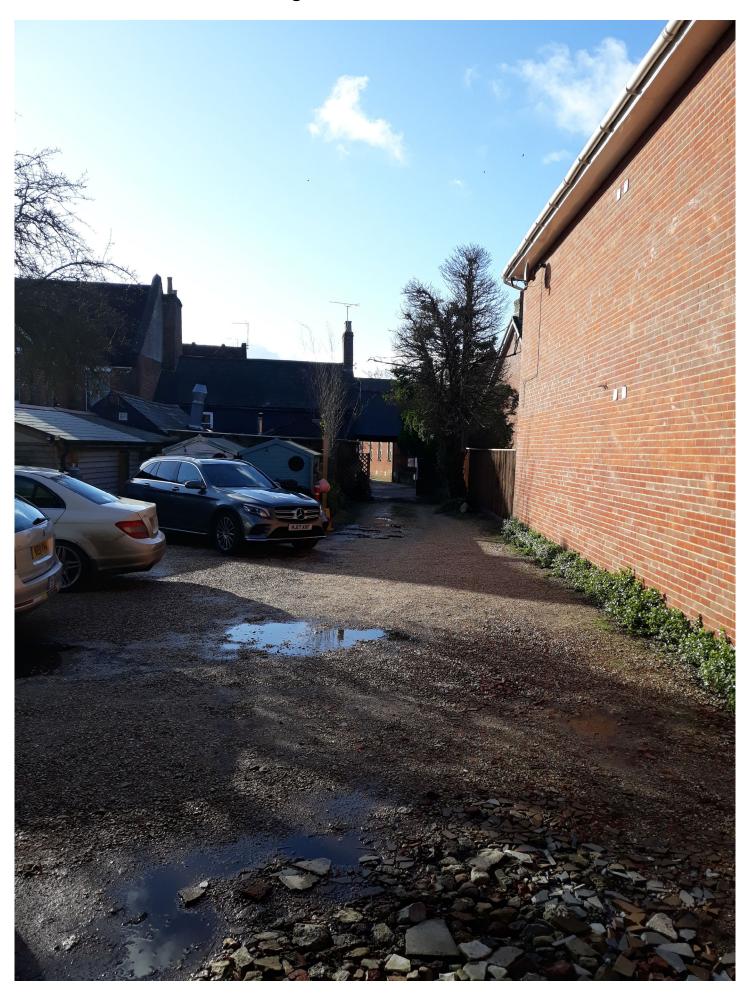

### 2. BACKGROUND INFORMATION

- 2.1 India Cottage is an Indian Restaurant situated on Christchurch Road Ringwood. The premises is within a conservation area and is surrounded by older properties. However, Elizabeth Court, a residential development has been built next door to the restaurant in recent years. A location plan is provided at **Appendix 1.** There are commercial properties opposite and along the road, as can be seen in photos 2, 3 and 4 in **Appendix 2**.
- 2.2 The premises has held a licence issued under the Licensing Act 2003 since November 2005, however, it had operated under previous legislation for some years. The restaurant can provide seating for 54 inside and the outside seating area to the rear of the property has been added to provide seating for approximately 16 additional patrons. There are also two dining beach huts to the rear of the property which can seat four persons in each. The roof of the external seating area is made of a corrugated Perspex construction and heaters are provided for customer comfort (see photo 10 in Appendix 2).
- 2.3 The outside seating area has existed for at least 6 years, albeit initially in the form of a pergola. However, there is no provision on the current licence for licensable activities in this outside area, which has been developed to provide improved facilities for customers. The application seeks to address this, as well as making additional variations to the current licence as set out below.
- 2.4 The doors to this outside area are of a bi-fold construction and can be opened to effectively merge the inside and outside when required.
- 2.5 Photographs of the property, front and rear are provided for Members as **Appendix 2.** These photographs also reference the properties of neighbours who have made relevant representations.
- 2.6 The photographs are described as follows:-

Photo 1- Front of premises and neighbouring properties

Photo 2- Front of premises

Photo 3- Properties opposite

Photo 4- Church opposite

Photo 5- Car park and Elizabeth Court properties

Photo 6- Rear customer car park

### 7. Rear of Premises Looking Towards Entrance to Car Park