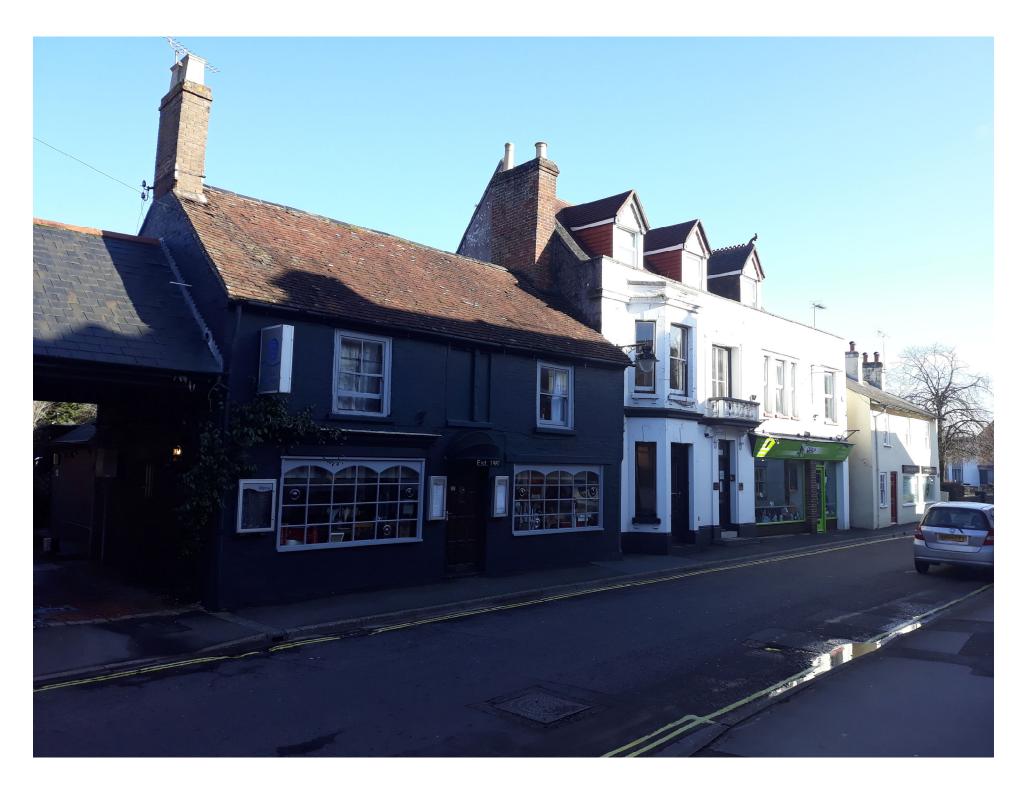

### 2. BACKGROUND INFORMATION

- 2.1 India Cottage is an Indian Restaurant situated on Christchurch Road Ringwood. The premises is within a conservation area and is surrounded by older properties. However, Elizabeth Court, a residential development has been built next door to the restaurant in recent years. A location plan is provided at **Appendix 1.** There are commercial properties opposite and along the road, as can be seen in photos 2, 3 and 4 in **Appendix 2**.
- 2.2 The premises has held a licence issued under the Licensing Act 2003 since November 2005, however, it had operated under previous legislation for some years. The restaurant can provide seating for 54 inside and the outside seating area to the rear of the property has been added to provide seating for approximately 16 additional patrons. There are also two dining beach huts to the rear of the property which can seat four persons in each. The roof of the external seating area is made of a corrugated Perspex construction and heaters are provided for customer comfort (see photo 10 in Appendix 2).
- 2.3 The outside seating area has existed for at least 6 years, albeit initially in the form of a pergola. However, there is no provision on the current licence for licensable activities in this outside area, which has been developed to provide improved facilities for customers. The application seeks to address this, as well as making additional variations to the current licence as set out below.
- 2.4 The doors to this outside area are of a bi-fold construction and can be opened to effectively merge the inside and outside when required.
- 2.5 Photographs of the property, front and rear are provided for Members as **Appendix 2.** These photographs also reference the properties of neighbours who have made relevant representations.
- 2.6 The photographs are described as follows:-

Photo 7- Rear of premises looking towards entrance

Photo 8- Side view of outdoor seated area

Photo 9- View of outdoor seated area looking towards restaurant

Photo 10- Roof of outdoor seated area

Photo 11- Heater in outdoor seated area

### 7. Rear of Premises Looking Towards Entrance to Car Park

### 8. Side of Outdoor Seating Area

# 9. View of Outdoor Seating Area Looking Towards Restaurant

10. Roof of Outdoor Seating Area

11. Heater in Outdoor Seating Area

### 13. Restaurant Near Bi-Fold Doors

### 14. Bar

### 15. Covered Outdoor Seating Area