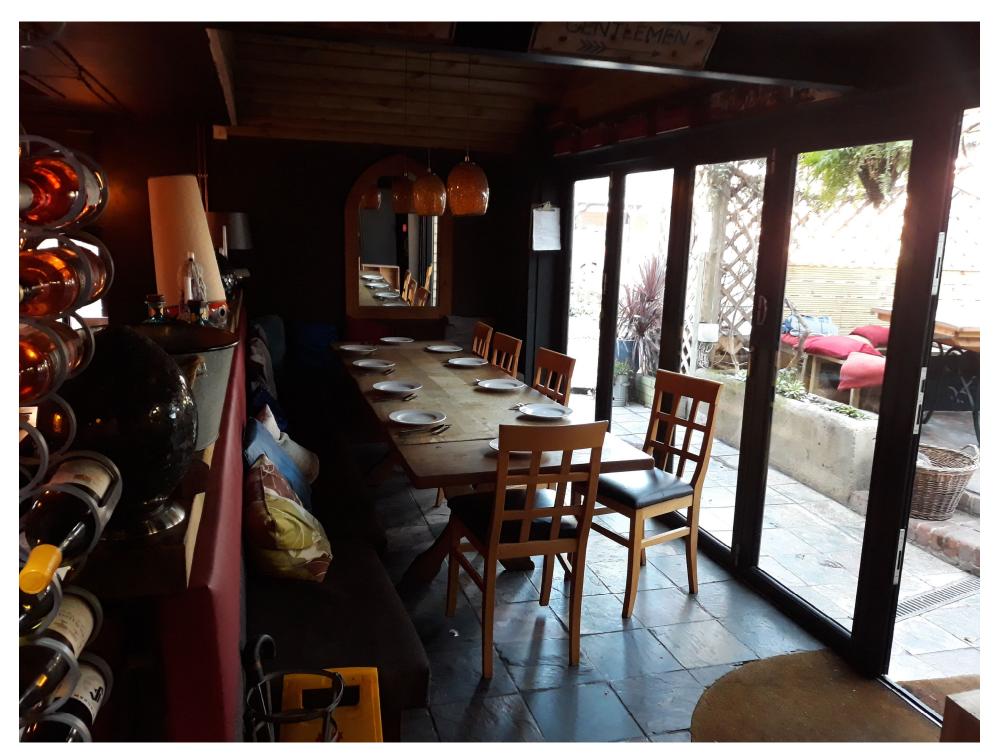

### 2. BACKGROUND INFORMATION

- 2.1 India Cottage is an Indian Restaurant situated on Christchurch Road Ringwood. The premises is within a conservation area and is surrounded by older properties. However, Elizabeth Court, a residential development has been built next door to the restaurant in recent years. A location plan is provided at **Appendix 1.** There are commercial properties opposite and along the road, as can be seen in photos 2, 3 and 4 in **Appendix 2**.
- 2.2 The premises has held a licence issued under the Licensing Act 2003 since November 2005, however, it had operated under previous legislation for some years. The restaurant can provide seating for 54 inside and the outside seating area to the rear of the property has been added to provide seating for approximately 16 additional patrons. There are also two dining beach huts to the rear of the property which can seat four persons in each. The roof of the external seating area is made of a corrugated Perspex construction and heaters are provided for customer comfort (see photo 10 in Appendix 2).
- 2.3 The outside seating area has existed for at least 6 years, albeit initially in the form of a pergola. However, there is no provision on the current licence for licensable activities in this outside area, which has been developed to provide improved facilities for customers. The application seeks to address this, as well as making additional variations to the current licence as set out below.
- 2.4 The doors to this outside area are of a bi-fold construction and can be opened to effectively merge the inside and outside when required.
- 2.5 Photographs of the property, front and rear are provided for Members as **Appendix 2.** These photographs also reference the properties of neighbours who have made relevant representations.
- 2.6 The photographs are described as follows:-

Photo 1- Front of premises and neighbouring properties

Photo 2- Front of premises

Photo 3- Properties opposite

Photo 4- Church opposite

Photo 5- Car park and Elizabeth Court properties

Photo 6- Rear customer car park

Photo 7- Rear of premises looking towards entrance

Photo 8- Side view of outdoor seated area

Photo 9- View of outdoor seated area looking towards restaurant

Photo 10- Roof of outdoor seated area

Photo 11- Heater in outdoor seated area

Photo 12- Heaters

Photo 13- Restaurant and rear bi-fold doors

Photo 14- Bar

Photo 15- Covered outdoor seating area

Photo 16- Beach hut dining facilities

Photo 17- Rear of premises and bins

- 2.7 The applicant has also supplied further photographs of the outdoor seating area and has requested that these are included in the report, these are provided at **Appendix 3.** 
  - Photo 1- External view at night
  - Photo 2- Beach hut dining
  - Photo 3- Illuminated bench seating
  - Photo 4- Bench seating and heater
- 2.8 The current premises licence (number 713) is provided as **Appendix 4** and it permits the following activities:-

### 13. Restaurant Near Bi-Fold Doors

### 14. Bar

### 15. Covered Outdoor Seating Area