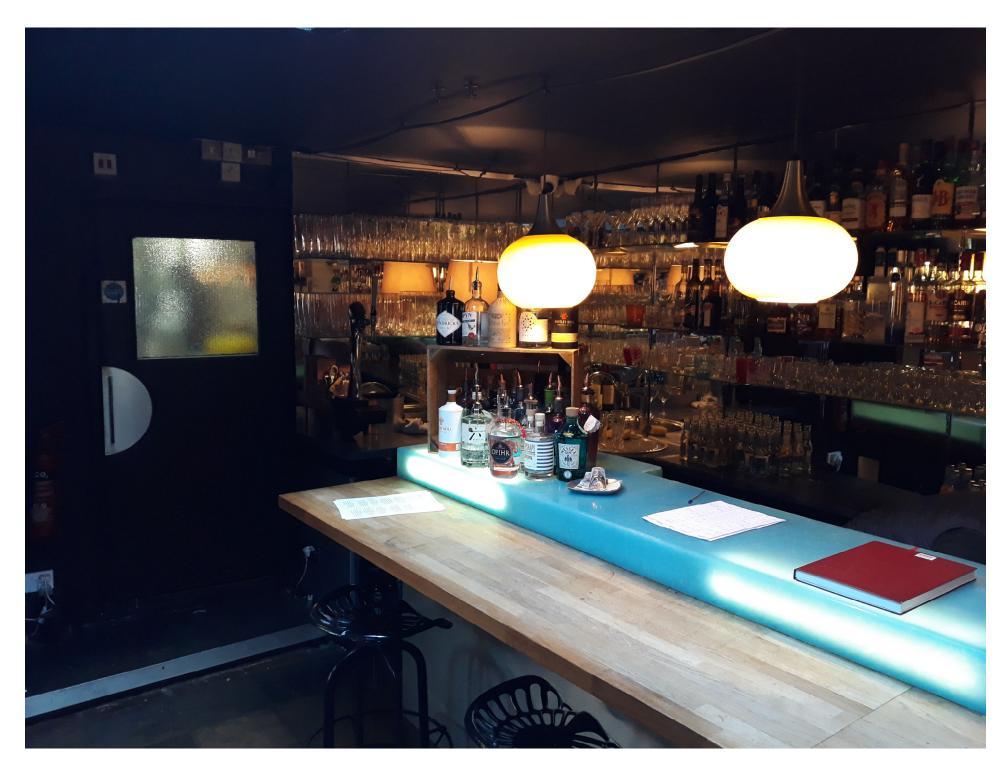

Photo 12- Heaters

Photo 13- Restaurant and rear bi-fold doors

Photo 14- Bar

Photo 15- Covered outdoor seating area

Photo 16- Beach hut dining facilities

Photo 17- Rear of premises and bins

- 2.7 The applicant has also supplied further photographs of the outdoor seating area and has requested that these are included in the report, these are provided at **Appendix 3.** 
  - Photo 1- External view at night
  - Photo 2- Beach hut dining
  - Photo 3- Illuminated bench seating
  - Photo 4- Bench seating and heater
- 2.8 The current premises licence (number 713) is provided as **Appendix 4** and it permits the following activities:-

### 14. Bar