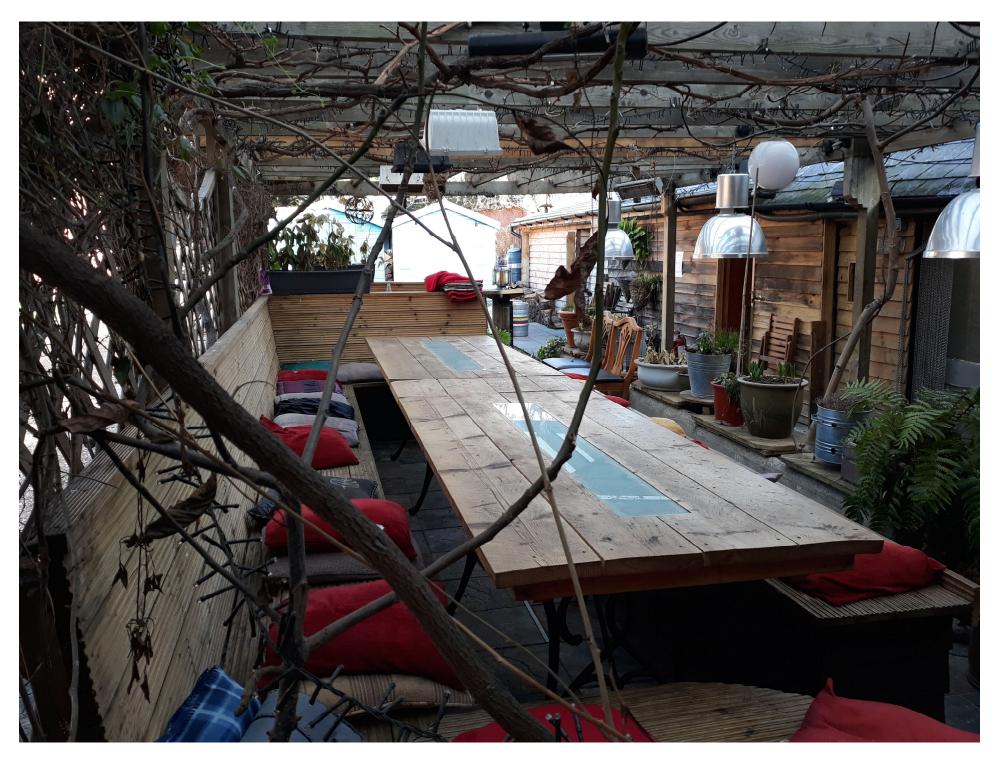

### 2. BACKGROUND INFORMATION

- 2.1 India Cottage is an Indian Restaurant situated on Christchurch Road Ringwood. The premises is within a conservation area and is surrounded by older properties. However, Elizabeth Court, a residential development has been built next door to the restaurant in recent years. A location plan is provided at **Appendix 1.** There are commercial properties opposite and along the road, as can be seen in photos 2, 3 and 4 in **Appendix 2**.
- 2.2 The premises has held a licence issued under the Licensing Act 2003 since November 2005, however, it had operated under previous legislation for some years. The restaurant can provide seating for 54 inside and the outside seating area to the rear of the property has been added to provide seating for approximately 16 additional patrons. There are also two dining beach huts to the rear of the property which can seat four persons in each. The roof of the external seating area is made of a corrugated Perspex construction and heaters are provided for customer comfort (see photo 10 in Appendix 2).
- 2.3 The outside seating area has existed for at least 6 years, albeit initially in the form of a pergola. However, there is no provision on the current licence for licensable activities in this outside area, which has been developed to provide improved facilities for customers. The application seeks to address this, as well as making additional variations to the current licence as set out below.
- 2.4 The doors to this outside area are of a bi-fold construction and can be opened to effectively merge the inside and outside when required.
- 2.5 Photographs of the property, front and rear are provided for Members as **Appendix 2.** These photographs also reference the properties of neighbours who have made relevant representations.
- 2.6 The photographs are described as follows:-

Photo 7- Rear of premises looking towards entrance

Photo 8- Side view of outdoor seated area

Photo 9- View of outdoor seated area looking towards restaurant

Photo 10- Roof of outdoor seated area

Photo 11- Heater in outdoor seated area

Photo 12- Heaters

Photo 13- Restaurant and rear bi-fold doors

Photo 14- Bar

Photo 15- Covered outdoor seating area

Photo 16- Beach hut dining facilities

Photo 17- Rear of premises and bins

- 2.7 The applicant has also supplied further photographs of the outdoor seating area and has requested that these are included in the report, these are provided at **Appendix 3.** 
  - Photo 1- External view at night
  - Photo 2- Beach hut dining
  - Photo 3- Illuminated bench seating
  - Photo 4- Bench seating and heater
- 2.8 The current premises licence (number 713) is provided as **Appendix 4** and it permits the following activities:-

### 8. Side of Outdoor Seating Area

# 9. View of Outdoor Seating Area Looking Towards Restaurant

10. Roof of Outdoor Seating Area

11. Heater in Outdoor Seating Area

### 15. Covered Outdoor Seating Area