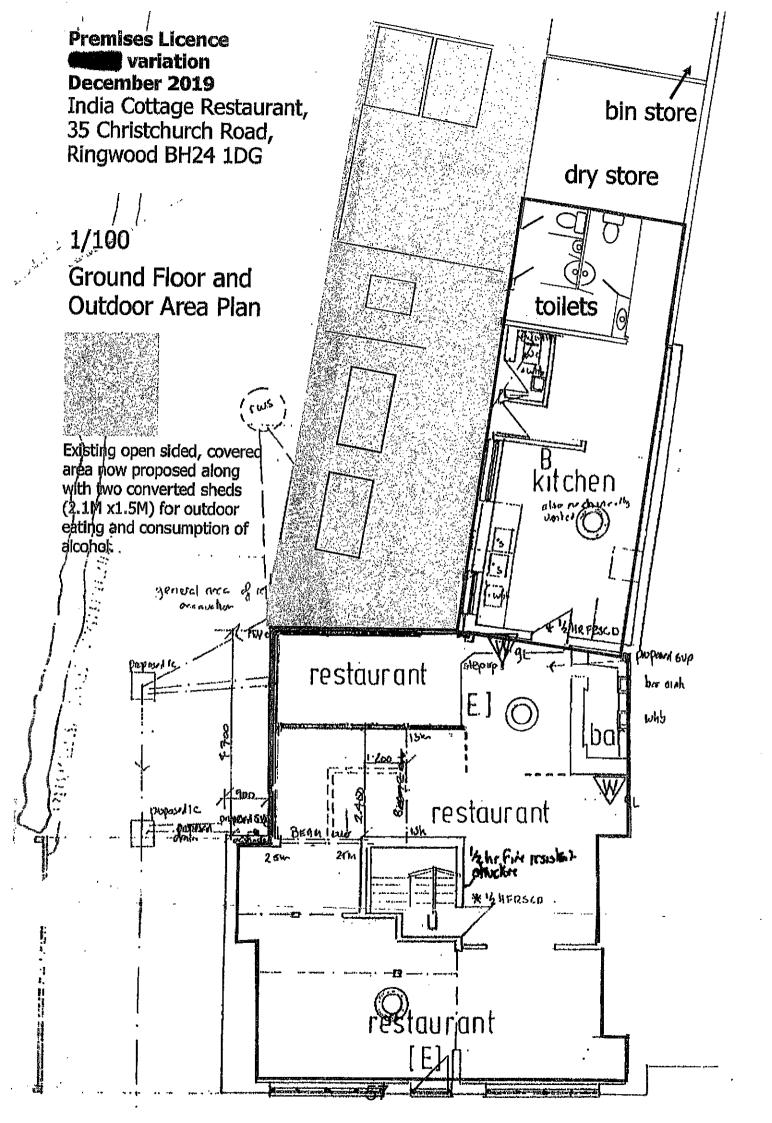

Telephone enquiries to: Lyndhurst (023) 8028 5000

023 8028 5588 - ask for Andy Rogers E-mail: andy.rogers@nfdc.gov.uk

These papers are also available on audio tape, in Braille, large print and digital format

2.9 The current plan attached as Annex 4 to the licence is also provided, however this does not include the outside seating area. Mr Shadeq Ahmed Mannan is the Premises Licence Holder and also the Designated Premises Supervisor (DPS).

### **Late Night Refreshment (in and outdoors)**

23:00 to 00:00 Monday to Sunday

**New plan** submitted to include outdoor seated area and dining huts.

There are no proposed changes to the sale of alcohol or the opening times, the terminal hour for these being Monday to Sunday 12:00 to 14:30 and 18:00 to 00:00.

### Annex 4 - Plans

This licence permits the licensable activities stated at the premises addressed above in accordance with the plan(s) attached.

| Plan of Premises |                         |     | <br>7 17 | N-A-        |          |  |
|------------------|-------------------------|-----|----------|-------------|----------|--|
| Plan/Drawing No: |                         |     | <br>     | <del></del> |          |  |
| Date of Plan:    | Plan approved 2/11/2005 | *** | <br>     |             | , .ml. 1 |  |