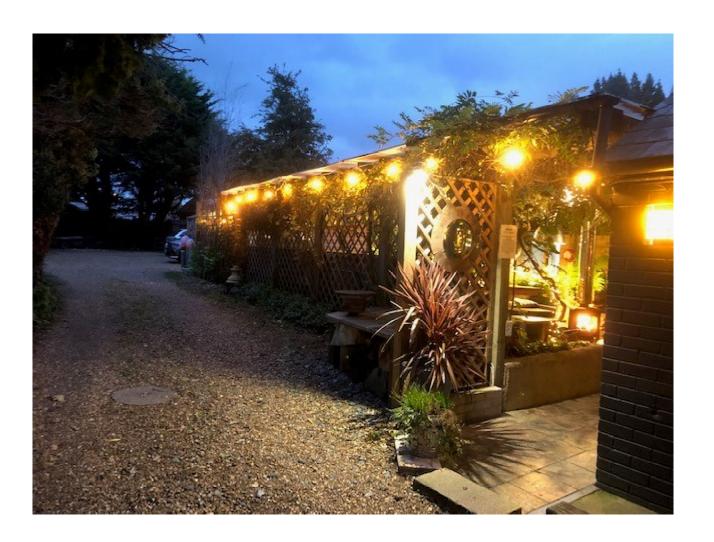

Photo 12- Heaters

Photo 13- Restaurant and rear bi-fold doors

Photo 14- Bar

Photo 15- Covered outdoor seating area

Photo 16- Beach hut dining facilities

Photo 17- Rear of premises and bins

- 2.7 The applicant has also supplied further photographs of the outdoor seating area and has requested that these are included in the report, these are provided at **Appendix 3.** 
  - Photo 1- External view at night
  - Photo 2- Beach hut dining
  - Photo 3- Illuminated bench seating
  - Photo 4- Bench seating and heater
- 2.8 The current premises licence (number 713) is provided as **Appendix 4** and it permits the following activities:-

### 2. Beach Hut Dining

### . Illuminated Bench Seating

### 4. Bench Seating and Heater

((t:6)) Licensing Act 2003