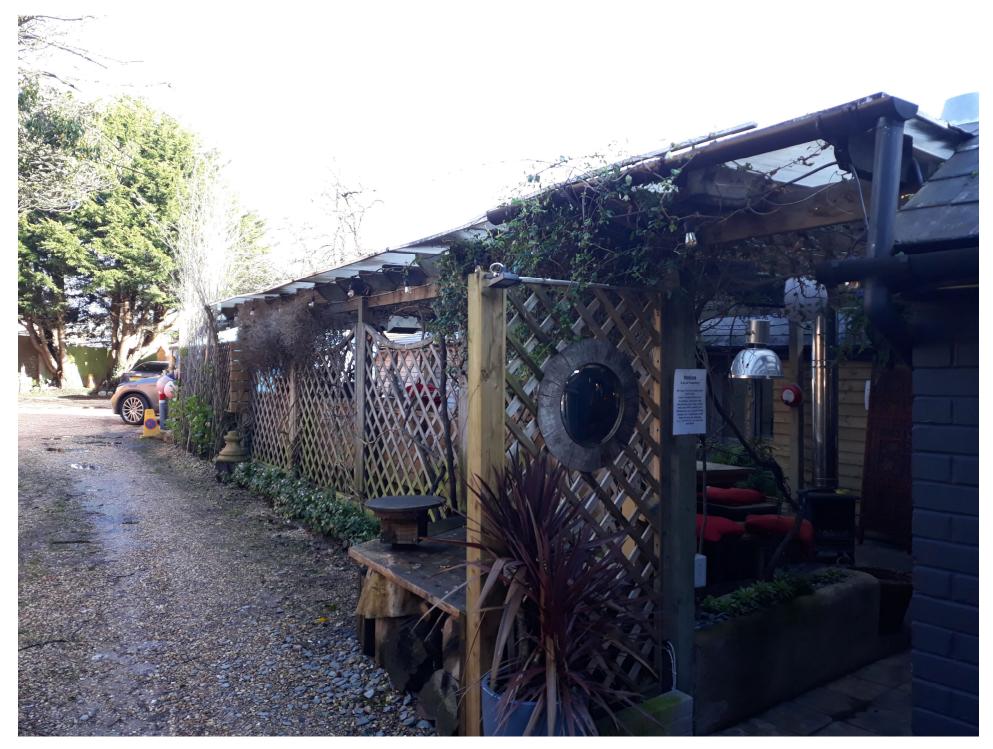

### 2. BACKGROUND INFORMATION

- 2.1 India Cottage is an Indian Restaurant situated on Christchurch Road Ringwood. The premises is within a conservation area and is surrounded by older properties. However, Elizabeth Court, a residential development has been built next door to the restaurant in recent years. A location plan is provided at **Appendix 1.** There are commercial properties opposite and along the road, as can be seen in photos 2, 3 and 4 in **Appendix 2**.
- 2.2 The premises has held a licence issued under the Licensing Act 2003 since November 2005, however, it had operated under previous legislation for some years. The restaurant can provide seating for 54 inside and the outside seating area to the rear of the property has been added to provide seating for approximately 16 additional patrons. There are also two dining beach huts to the rear of the property which can seat four persons in each. The roof of the external seating area is made of a corrugated Perspex construction and heaters are provided for customer comfort (see photo 10 in Appendix 2).
- 2.3 The outside seating area has existed for at least 6 years, albeit initially in the form of a pergola. However, there is no provision on the current licence for licensable activities in this outside area, which has been developed to provide improved facilities for customers. The application seeks to address this, as well as making additional variations to the current licence as set out below.
- 2.4 The doors to this outside area are of a bi-fold construction and can be opened to effectively merge the inside and outside when required.
- 2.5 Photographs of the property, front and rear are provided for Members as **Appendix 2.** These photographs also reference the properties of neighbours who have made relevant representations.
- 2.6 The photographs are described as follows:-

Photo 7- Rear of premises looking towards entrance

Photo 8- Side view of outdoor seated area

Photo 9- View of outdoor seated area looking towards restaurant

Photo 10- Roof of outdoor seated area

Photo 11- Heater in outdoor seated area

### 8. Side of Outdoor Seating Area

# 9. View of Outdoor Seating Area Looking Towards Restaurant

10. Roof of Outdoor Seating Area

11. Heater in Outdoor Seating Area

### 15. Covered Outdoor Seating Area