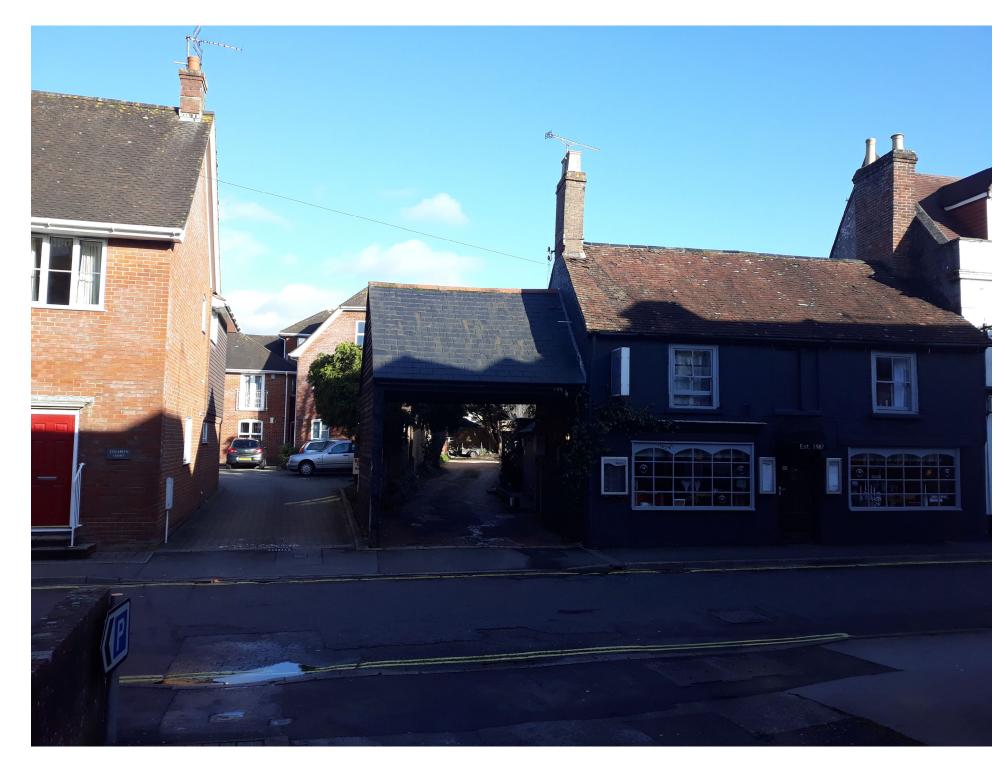

### 2. BACKGROUND INFORMATION

- 2.1 India Cottage is an Indian Restaurant situated on Christchurch Road Ringwood. The premises is within a conservation area and is surrounded by older properties. However, Elizabeth Court, a residential development has been built next door to the restaurant in recent years. A location plan is provided at **Appendix 1.** There are commercial properties opposite and along the road, as can be seen in photos 2, 3 and 4 in **Appendix 2**.
- 2.2 The premises has held a licence issued under the Licensing Act 2003 since November 2005, however, it had operated under previous legislation for some years. The restaurant can provide seating for 54 inside and the outside seating area to the rear of the property has been added to provide seating for approximately 16 additional patrons. There are also two dining beach huts to the rear of the property which can seat four persons in each. The roof of the external seating area is made of a corrugated Perspex construction and heaters are provided for customer comfort (see photo 10 in Appendix 2).
- 2.3 The outside seating area has existed for at least 6 years, albeit initially in the form of a pergola. However, there is no provision on the current licence for licensable activities in this outside area, which has been developed to provide improved facilities for customers. The application seeks to address this, as well as making additional variations to the current licence as set out below.
- 2.4 The doors to this outside area are of a bi-fold construction and can be opened to effectively merge the inside and outside when required.
- 2.5 Photographs of the property, front and rear are provided for Members as **Appendix 2.** These photographs also reference the properties of neighbours who have made relevant representations.
- 2.6 The photographs are described as follows:-

Photo 1- Front of premises and neighbouring properties

Photo 2- Front of premises

Photo 3- Properties opposite

Photo 4- Church opposite

Photo 5- Car park and Elizabeth Court properties

Photo 6- Rear customer car park

Photo 7- Rear of premises looking towards entrance

Photo 8- Side view of outdoor seated area

Photo 9- View of outdoor seated area looking towards restaurant

Photo 10- Roof of outdoor seated area

Photo 11- Heater in outdoor seated area

### 2. Front of Premises

### 3. Properties Opposite

### 4. Church Opposite

## 5. Car Park and Elizabeth Court Properties