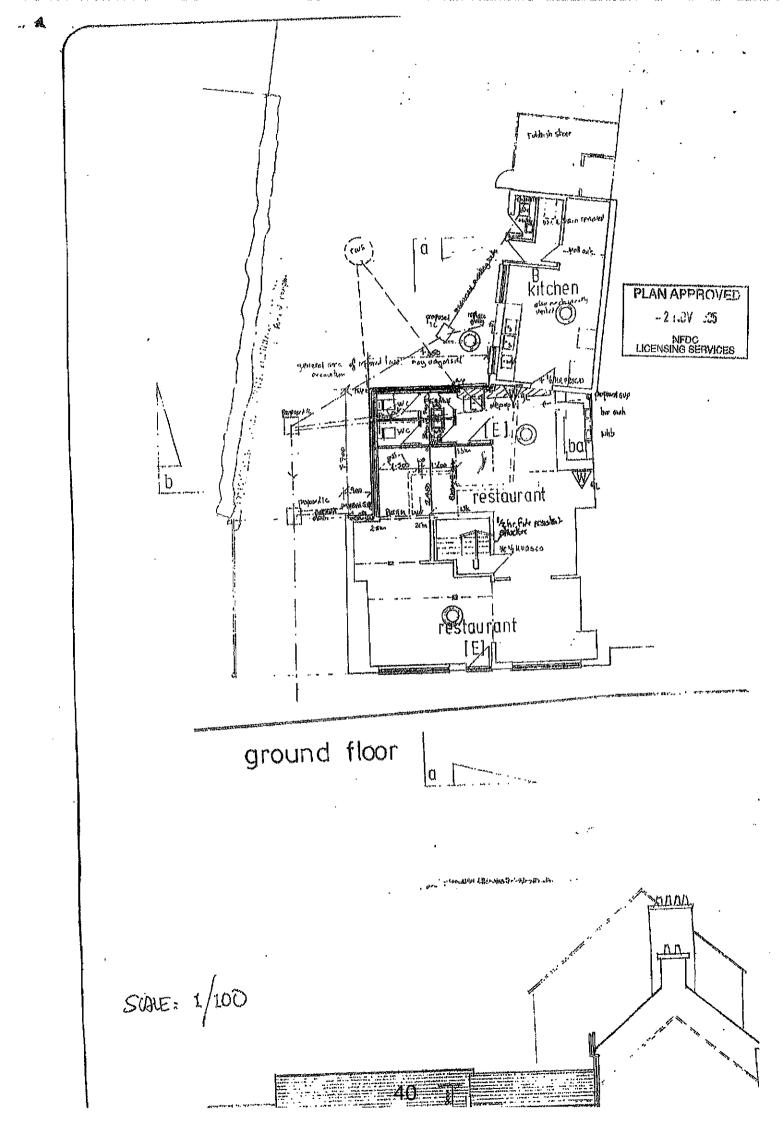

2.9 The current plan attached as Annex 4 to the licence is also provided, however this does not include the outside seating area. Mr Shadeq Ahmed Mannan is the Premises Licence Holder and also the Designated Premises Supervisor (DPS).

### Annex 4 - Plans

This licence permits the licensable activities stated at the premises addressed above in accordance with the plan(s) attached.

| Plan of Premises |                         |     | <br>7 17 | N-A-        |          |  |
|------------------|-------------------------|-----|----------|-------------|----------|--|
| Plan/Drawing No: |                         |     | <br>     | <del></del> |          |  |
| Date of Plan:    | Plan approved 2/11/2005 | *** | <br>     |             | , .ml. 1 |  |